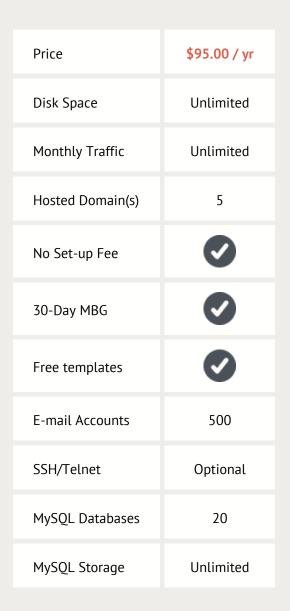

### HOSTING PLANS

|                    | BUSINESS     | ENTERPRISE    |
|--------------------|--------------|---------------|
| Price              | \$95.00 / yr | \$231.00 / yr |
| Disk Space         | Unlimited    | Unlimited     |
| Monthly Traffic    | Unlimited    | Unlimited     |
| Hosted Domain(s)   | 5            | Unlimited     |
| E-mail Accounts    | 500          | Unlimited     |
| SSH/Telnet         | Optional     |               |
| MySQL Databases    | 20           | Unlimited     |
| MySQL Storage      | Unlimited    | Unlimited     |
| PgSQL Databases    | 5            | Unlimited     |
| PostgreSQL Storage | 80 MB        | Unlimited     |
| Memcached          | Optional     |               |
| Memcached Memory   | -            | 16 MB         |
| Varnish            | Optional     |               |
| Varnish Memory     | -            | 16 MB         |
| Node.js            | Optional     | <b>⊘</b>      |

### BUSINESS PLAN

Suitable for customers who only want a simple personal website or a blog.

| PgSQL Databases    | 5        |
|--------------------|----------|
| PostgreSQL Storage | 80 MB    |
| Memcached          | Optional |
| Memcached Memory   | -        |
| Varnish            | Optional |
| Varnish Memory     | -        |
| Node.js            | Optional |
| Cron Jobs          | 5        |